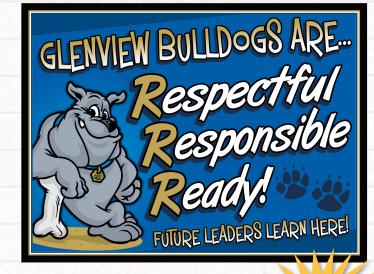

#### SEND US YOUR INFORMATION & WE DESIGN YOUR CUSTOM ARTWORK... FOR EXAMPLE:

School: Glenview Middle School Colors: Blue & Antique Gold Mascot: Bulldogs Core Values: Respectful, Responsible, Ready

**ORIGINAL PLACARDS** 8½ x 12" • (SET OF 10) • PLA10-8.5X12 Placards are the perfect signage tool for promoting core values in highvisibility settings throughout your campus, including classrooms and other common areas.