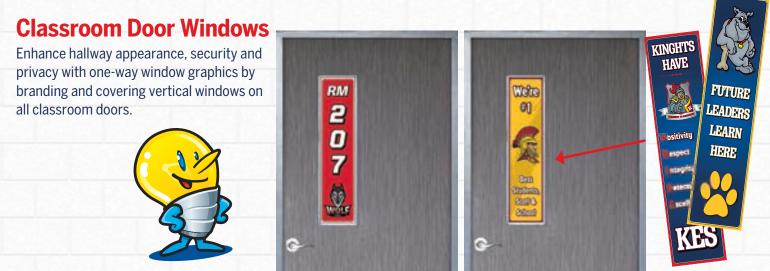

Enhance classroom security and privacy by covering windows on classroom doors.

### **ENHANCE SECURITY & PRIVACY SCHOOL-WIDE**