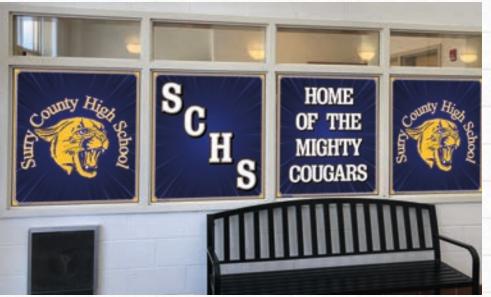

#### Vibrant, Impressive, Timely...One-Way See-Through Window Graphic

One-sided printing allows for a restricted view looking in, but full visibility looking out. Works with all window types, printed full color in various sizes and only visible from one side. Full color graphics allow your artwork, branding, and message to be reinforced in a colorful, eye-catching way. Cover an entire window to make your school more visible to the public eye. One-way window graphics are a cost-effective way to promote your core values and school safety.

## Unique material allows natural light to shine through.

- Reduces heat, glare & ultraviolet rays
- Use outside or inside windows for maximum impact
- · Easy to install and remove
- Funding available through Federal & State government "School Safety Programs"
- Bring your school windows alive!