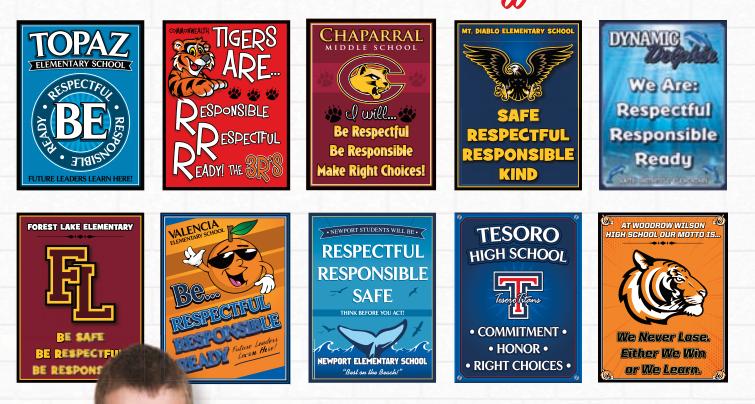

**ORIGINAL PLACARDS** 8½ x 12" • (SET OF 10) • PLA10-8.5X12 Placards are the perfect signage tool for promoting core values in highvisibility settings throughout your campus, including classrooms and other common areas.

Often replicated, never duplicated! Compare our quality, value & service!