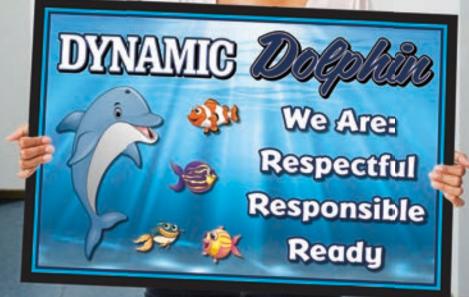

**ORIGINAL PLACARDS** 8½ x 12" • (SET OF 10) • PLA10-8.5X12 Placards are the perfect signage tool for promoting core values in highvisibility settings throughout your campus, including classrooms and other common areas.

Often replicated, never duplicated! Compare our quality, value & service!