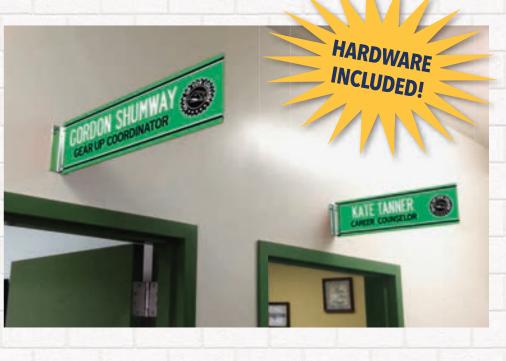

#### **DOUBLE-SIDED WALL MOUNT SIGNS**

#### 6 x 20" • DSWM-6X20 10 x 10" • DSWM-10X10

Help avoid confusion in hallways. Our wall mount sign displays perpendicularly from the wall and easy to read from a distance. Use as a location, directional, or hallway street sign. Includes mounting hardware.

GEAR UP OFFICE

Viewable from both sides!

6 x 20"