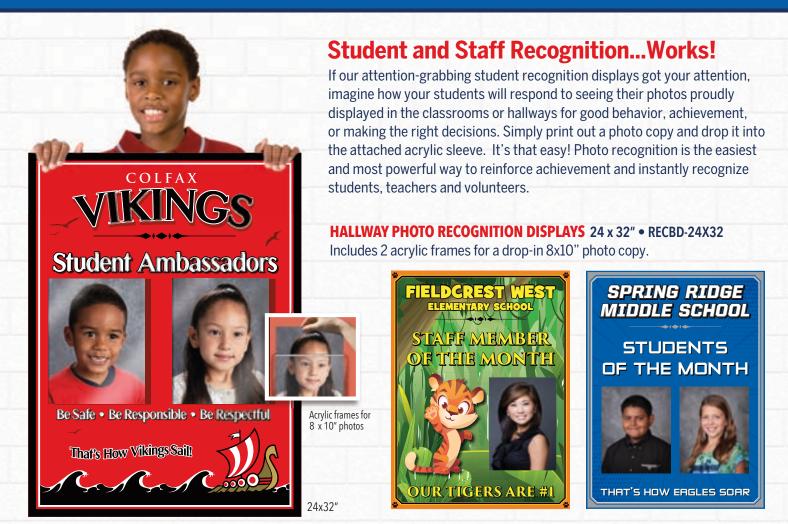

#### Our Student Recognition Boards are Useful & Valuable Tools Which Work in Every Classroom!

Place one Student Recognition Board in each classroom and we guarantee 100% teacher participation. With school-wide implementation, our photo-recognition board is designed to instantly recognize good behavior, student achievement and student success on a regular basis.

#### **CLASSROOM PHOTO RECOGNITION TOOL** 12 x 12" • RECBD-12X12

Includes acrylic frame for a drop-in 5x7" photo copy.

How do you recognize and salute your students? Perfect attendance, good behavior, academic achievement or showcase the students of the week / month — Our Original Photo Recognition wall graphics can do it all!