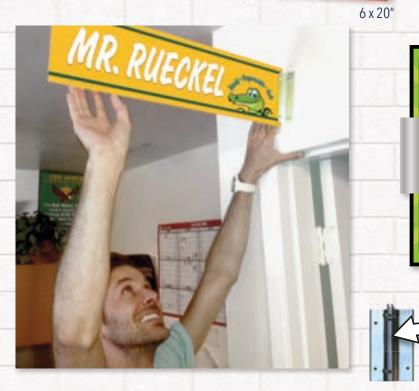

**ORIGINAL PLACARDS** 8½ x 12" • (SET OF 10) • PLA10-8.5X12 Placards are the perfect signage tool for promoting core values in highvisibility settings throughout your campus, including classrooms and other common areas.

Often replicated, never duplicated! Compare our quality, value & service!