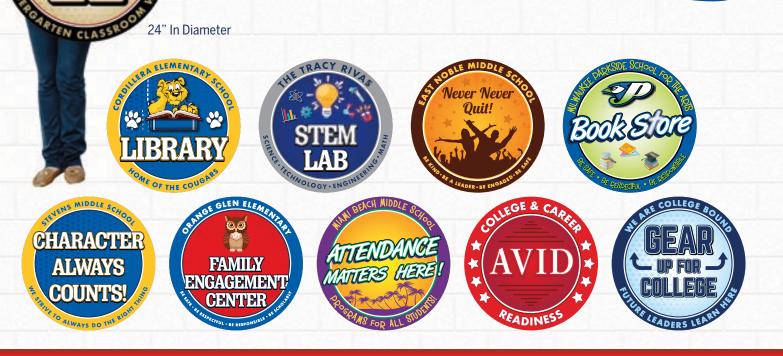

### **INTRODUCING OUR ALL NEW CIRCULAR MESSAGING SIGNS!**

#### **Round Messaging Signs**

Add circular shaped signs to name your settings and transform your main office into a "Welcome Center," an admin office to "Collaborative Cove", or give your cafeteria a fun name such as "The Coyote Café!" 24" dia. • CIR-24

We offer an unlimited variety of shapes, sizes, messaging solutions and creative options...We're your #1 resource for custom school graphics and signage nationwide!

24" In Diameter

0

16 | Refer to Insert Guide for Pricing Information