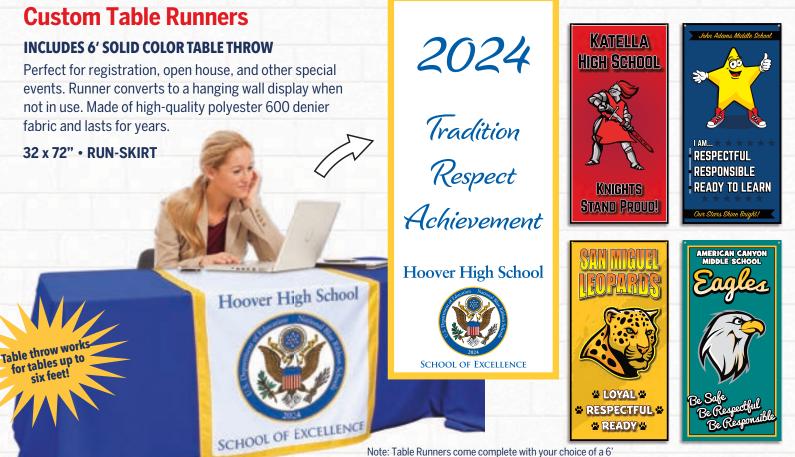

#### **PROVEN & EFFECTIVE TOOLS TO REACH STUDENTS, STAFF & PARENTS!**

Note: Table Runners come complete with your choice of a 6' solid color table throw. Choose from red, blue, yellow, green, white or black.