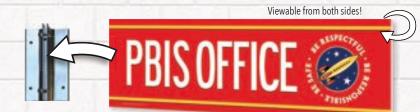

#### **DOUBLE-SIDED WALL MOUNT SIGNS**

#### 6 x 20" • DSWM-6X20 10 x 10" • DSWM-10X10

Help avoid confusion in hallways. Our wall mount sign displays perpendicularly from the wall and easy to read from a distance. Use as a location, directional, or hallway street sign. Includes mounting hardware.