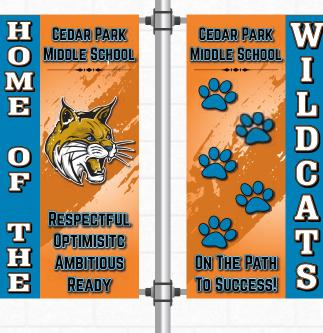

### **Stunning Pole Banners!**

School Pole Banners have high visual impact and community-wide exposure. Take your message to the parking and drop-off areas with these colorful Double-Sided graphics. We offer both standard (2 x 4') and custom size banners for any size light pole. We print in full color a single piece of long-lasting vinyl front and back. Finished banners include 2 inch pole pockets and a grommet at each corner and seamed to keep your banner in place. Each pole banner is digitally produced using an 18 oz. outdoor vinyl to withstand all weather conditions.

> The Quality & Workmanship Goes In Before Your School Name Goes On!

26 | Refer to Insert Guide for Pricing Information