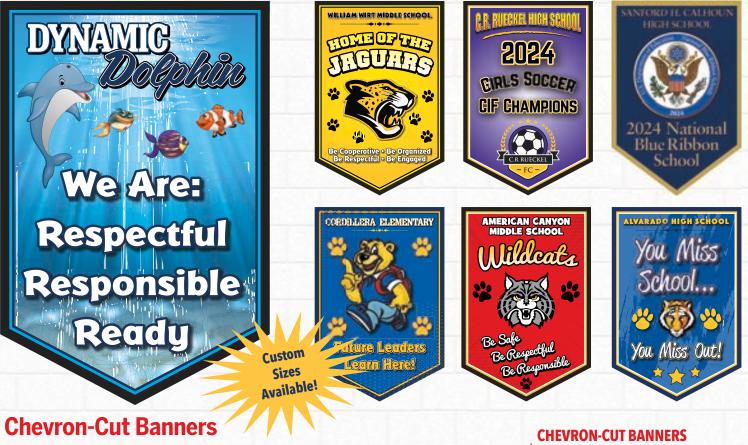

## **NEW POPULAR WALL DESIGN FOR ALL MESSAGES!**

Chevron-Cut Banners have become a popular choice for reinforcing expectations and core values. With any custom message, this eye-catching shape is ideal for highlighting athletic and academic achievements. Proudly displayed in your entryway, MPR room, welcome center and gym or wherever students gather.

3 x 5' • CHEV-3X5 4 x 6' • CHEV-4X6 6 x 8' • CHEV-6X8

Capture the Spirit of Possibility with Direct Themes that Stimulate Potential

and Promote Action!