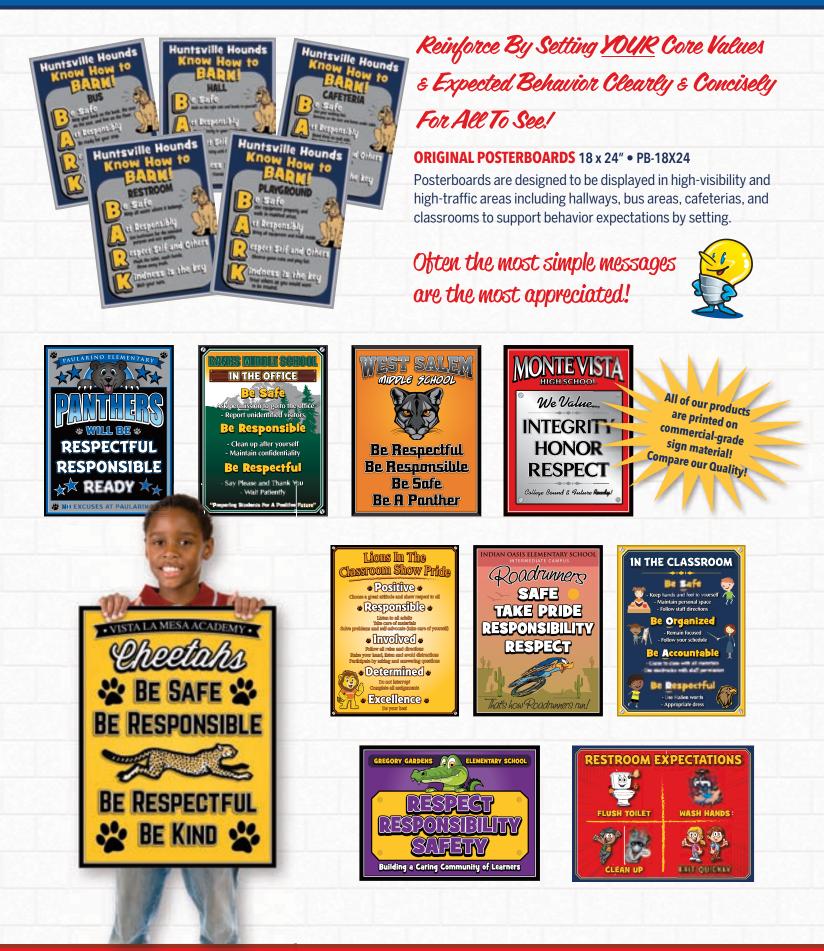

### **OFTEN THE SIMPLEST MESSAGES ARE THE MOST APPRECIATED!**

**ORIGINAL PLACARDS** 8½ x 12" • (SET OF 10) • PLA10-8.5X12 Placards are the perfect signage tool for promoting core values in highvisibility settings throughout your campus, including classrooms and other common areas.

Often replicated, never duplicated! Compare our quality, value & service!