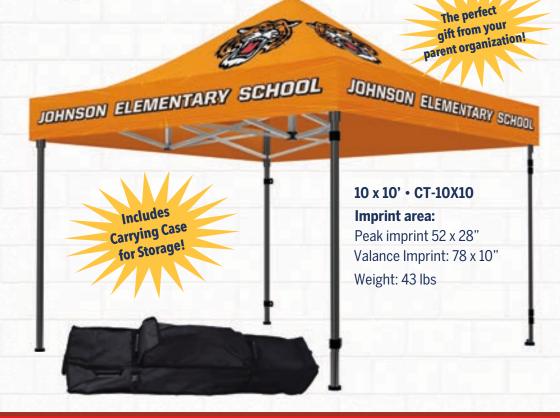

#### **PROVEN & EFFECTIVE TOOLS TO REACH STUDENTS, STAFF & PARENTS!**

Note: Table Runners come complete with your choice of a 6' solid color table throw. Choose from red, blue, yellow, green, white or black.

#### **Custom Canopy Tents**

Canopy Tents are an excellent way to provide shade during outdoor events while looking professional and eyecatching. Our large format full color capabilities take artwork seam-toseam unlike competitors. Light-weight and easy to use. 100% polyester, tightknit weave, water-resistant. Heavy duty hex shape 40 mm. aluminum hardware gives the tent strength for outdoor installations. Telescopic legs allow you to adjust the height, and the interior lattice expands the tent interior with the crank of a handle. Each leg has a foot plate ready to be staked to the ground. (Ropes, stakes, and standard carrying bag included with hardware)