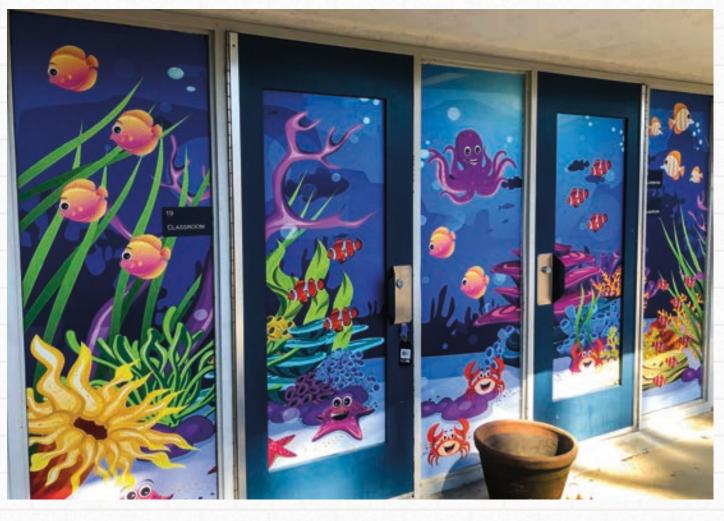

#### Vibrant, Impressive, Timely...One-Way See-Through Window Graphic

One-sided printing allows for a restricted view looking in, but full visibility looking out. Works with all window types, printed full color in various sizes and only visible from one side. Full color graphics allow your artwork, branding, and message to be reinforced in a colorful, eye-catching way. Cover an entire window to make your school more visible to the public eye. One-way window graphics are a cost-effective way to promote your core values and school safety.

## Unique material allows natural light to shine through.

- Reduces heat, glare & ultraviolet rays
- Use outside or inside windows for maximum impact
- · Easy to install and remove
- Funding available through Federal & State government "School Safety Programs"
- Bring your school windows alive!

Enhance classroom security and privacy by covering windows on classroom doors.

### **ENHANCE SECURITY & PRIVACY SCHOOL-WIDE**