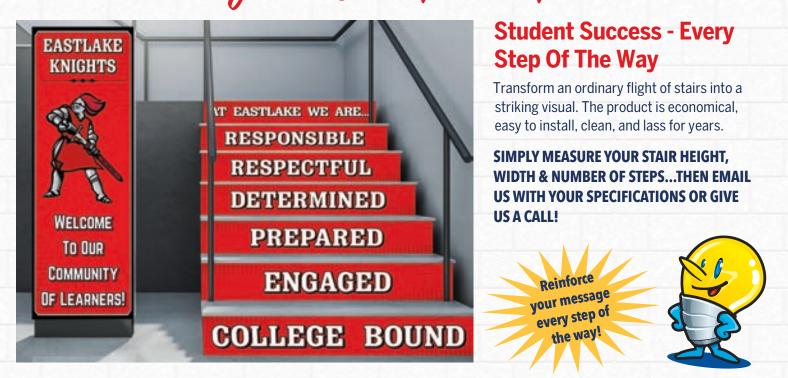

## Stair, Floor & Wall Graphics... A Fast & Colorful Way To Spruce Up Your School!

#### **Floor Graphics (Decals)**

Skid-resistant, easy to install and clean, stands up to heavy foot traffic. Printed on durable, removable and scuff-resistant 3M vinyl.

#### **Wall Graphics (Decals)**

Wall graphics can be applied to almost any surface including hallways, locker rooms, lobby, classrooms, and Welcome Center areas. Bound to turn heads and capture attention!