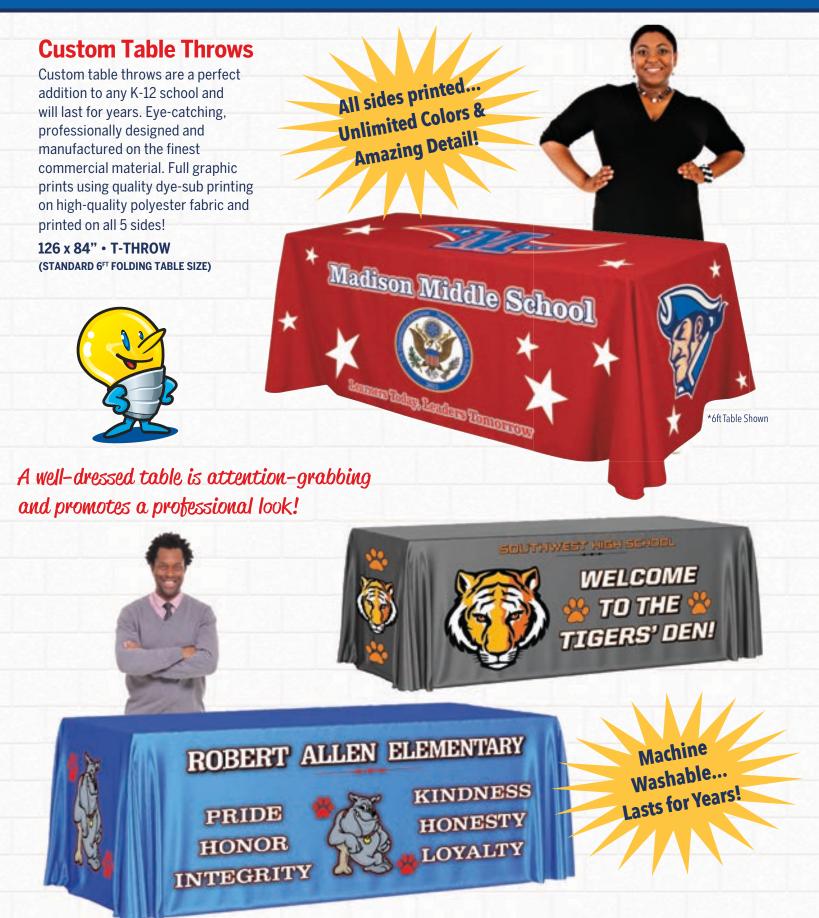

#### **PROVEN & EFFECTIVE TOOLS TO REACH STUDENTS, STAFF & PARENTS!**

Note: Table Runners come complete with your choice of a 6' solid color table throw. Choose from red, blue, yellow, green, white or black.