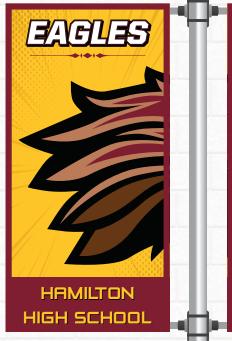

### **Stunning Pole Banners!**

School Pole Banners have high visual impact and community-wide exposure. Take your message to the parking and drop-off areas with these colorful Double-Sided graphics. We offer both standard (2 x 4') and custom size banners for any size light pole. We print in full color a single piece of long-lasting vinyl front and back. Finished banners include 2 inch pole pockets and a grommet at each corner and seamed to keep your banner in place. Each pole banner is digitally produced using an 18 oz. outdoor vinyl to withstand all weather conditions.

> The Quality & Workmanship Goes In Before Your School Name Goes On!

26 | Refer to Insert Guide for Pricing Information