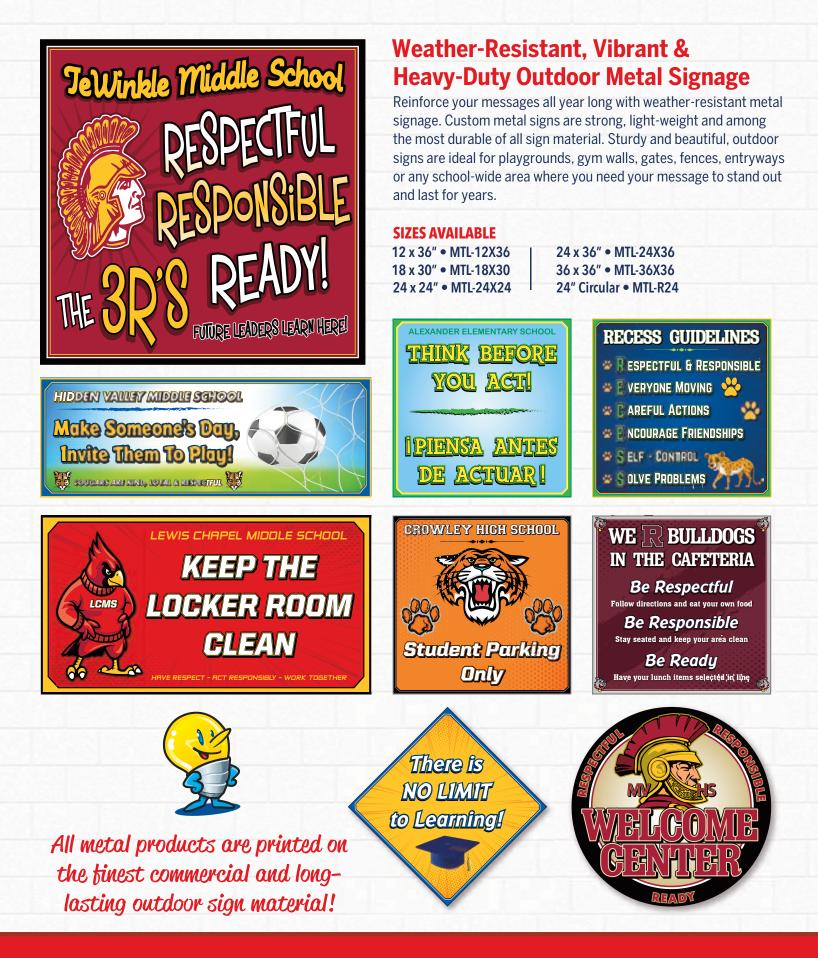

#### LARGE / MEDIUM - MATRIX DISPLAYS & MATRIX TRAINING DISPLAYS

4 x 6' • MTX-4X6
 3 x 5' • MTX-3X5
 24 x 32" • MTX-24X32

R

Move your PBIS matrix out of the handbook and on to your campus in a big way! Use as both a teaching aid and an eye-catching informational wall-hanging for all to see. \*Printed on high-quality commercial flexible vinyl sign material

Our large matrix displays are printed on durable, commercial grade sign-board material that looks great and will last for years!