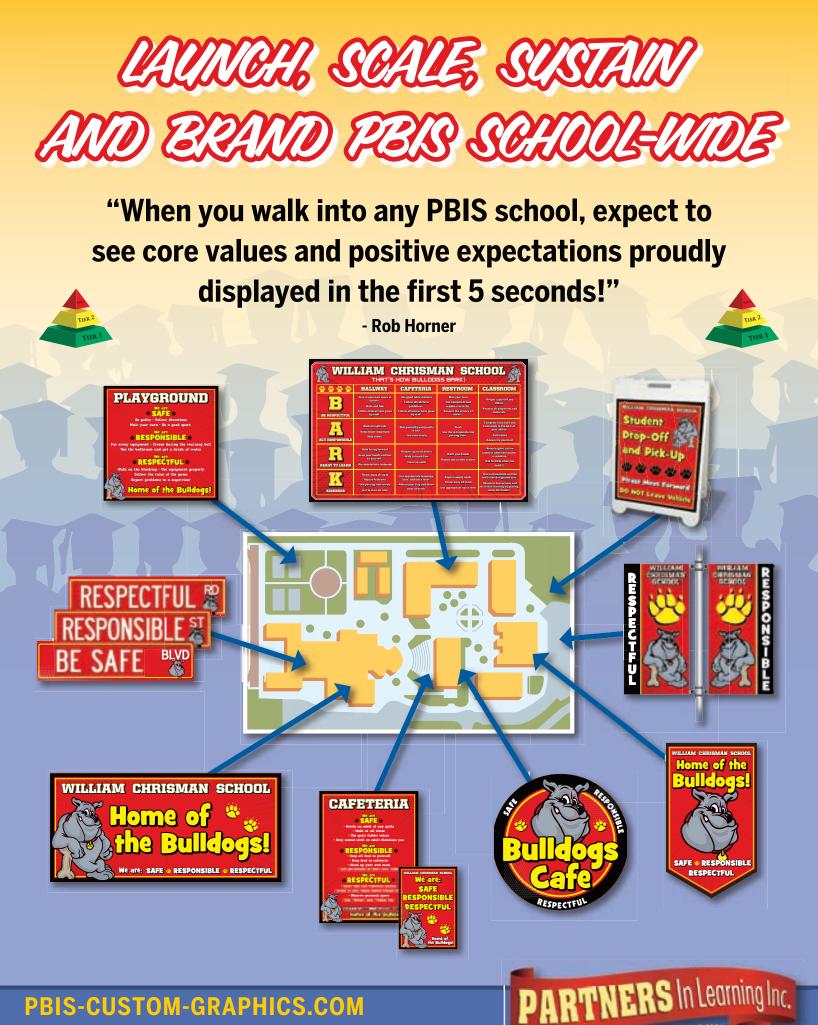

#### Powerful School-Wide Communication Tools

How effectively does your learning environment communicate behavior expectations to students, staff and parents? Our customized, targeted and professionally designed PBIS signage will deliver your behavior expectations to every corner of your campus, while encouraging 100% teacher participation.

#### **BUILD FIDELITY...REINFORCE, ENHANCE & SUPPORT PBIS SCHOOL-WIDE**

#### **HELP EACH STUDENT BEGIN EACH DAY WITH A POSITIVE ATTITUDE!**