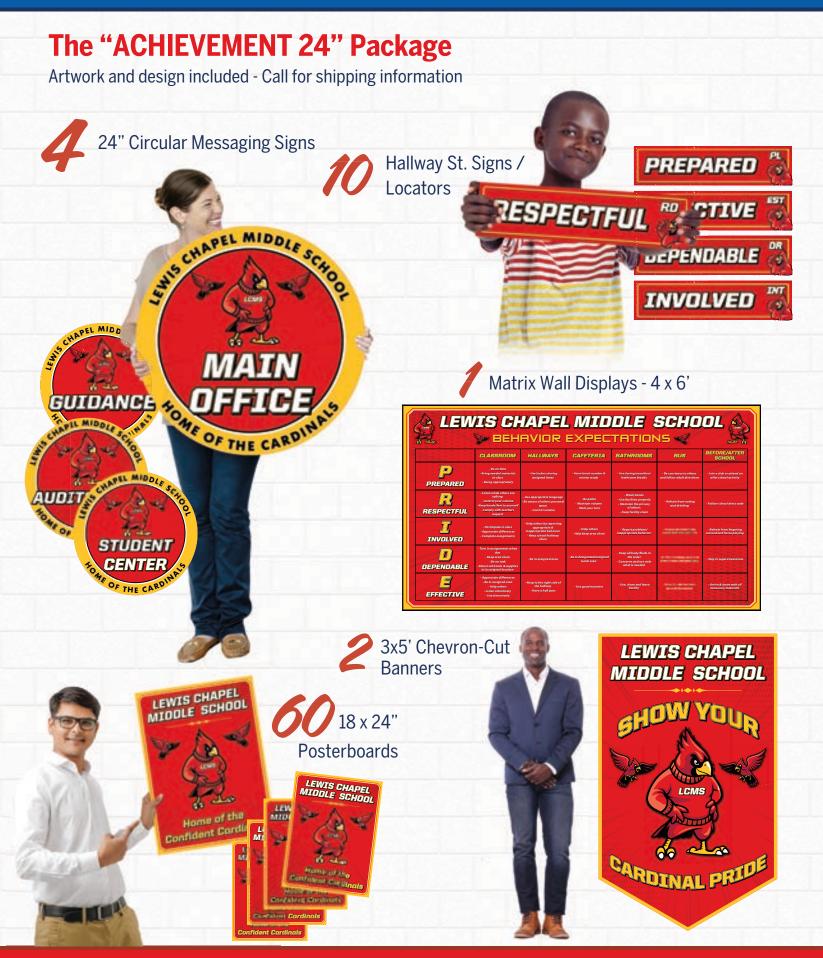

### **INTRODUCING OUR ALL NEW CIRCULAR MESSAGING SIGNS!**

#### **Round Messaging Signs**

Add circular shaped signs to name your settings and transform your main office into a "Welcome Center," an admin office to "Collaborative Cove", or give your cafeteria a fun name such as "The Coyote Café!" 24" dia. • CIR-24

We offer an unlimited variety of shapes, sizes, messaging solutions and creative options...We're your #1 resource for custom school graphics and signage nationwide!

24" In Diameter

0

16 | Refer to Insert Guide for Pricing Information