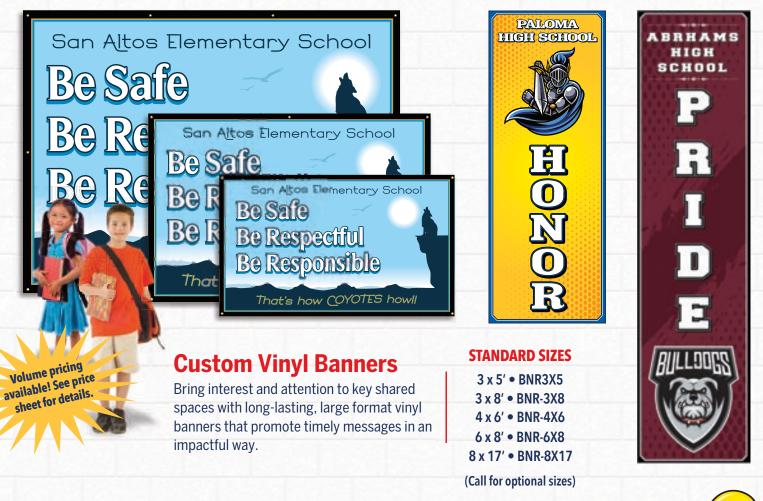

#### LARGE/JUMBO MULTI-PURPOSE VINYL BANNERS

Perfect for photo-ops, graduation backdrop, special events, gym and cafeteria walls...Celebrate your school in a BIG WAY!

Since 1981, We have created vibrant custom banners for thousands of K-12 schools across the country. Have a unique space to fill? Call us today!