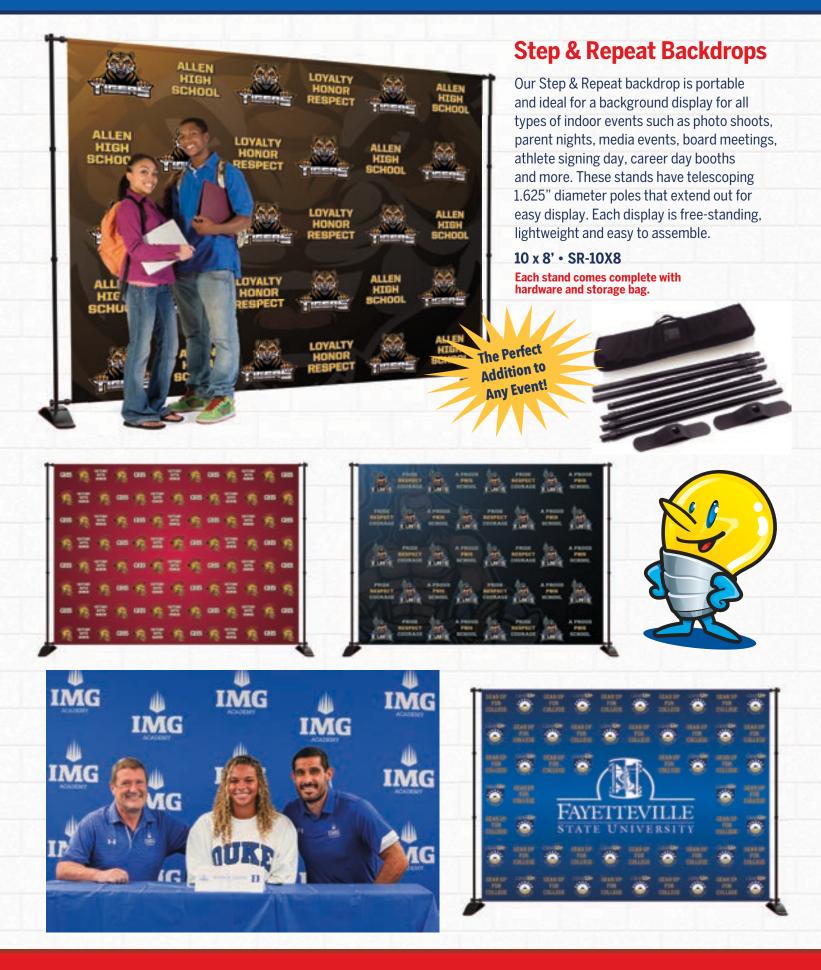

#### LARGE / MEDIUM - MATRIX DISPLAYS & MATRIX TRAINING DISPLAYS

4 x 6' • MTX-4X6
 3 x 5' • MTX-3X5
 24 x 32" • MTX-24X32

R

Move your PBIS matrix out of the handbook and on to your campus in a big way! Use as both a teaching aid and an eye-catching informational wall-hanging for all to see. \*Printed on high-quality commercial flexible vinyl sign material

Our large matrix displays are printed on durable, commercial grade sign-board material that looks great and will last for years!