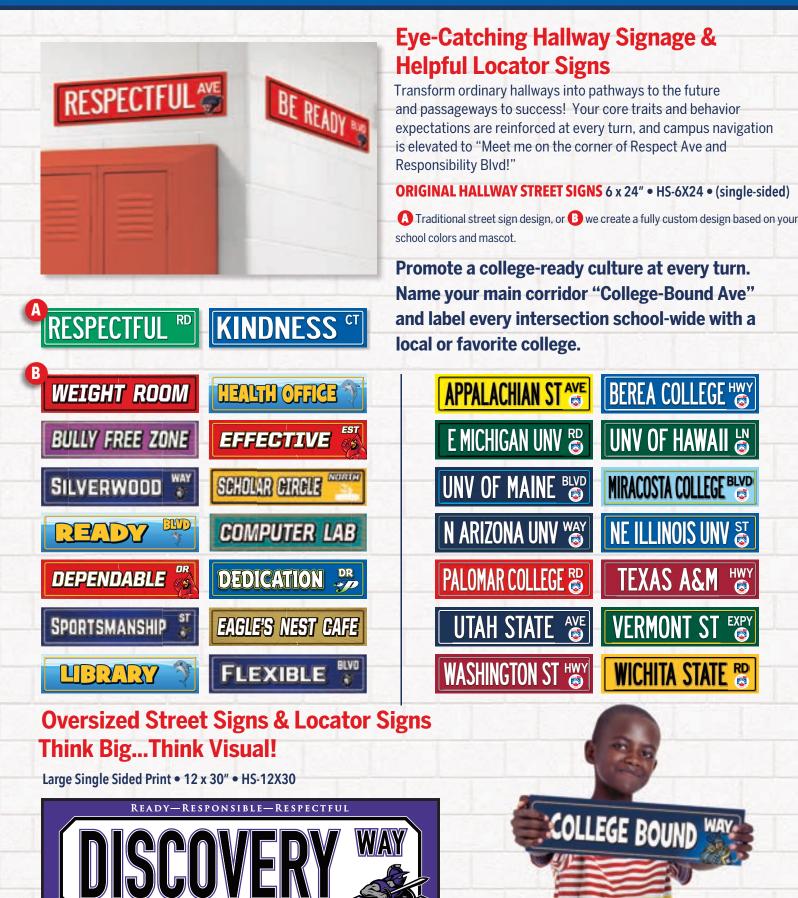

#### **DOUBLE-SIDED WALL MOUNT SIGNS**

#### 6 x 20" • DSWM-6X20 10 x 10" • DSWM-10X10

Help avoid confusion in hallways. Our wall mount sign displays perpendicularly from the wall and easy to read from a distance. Use as a location, directional, or hallway street sign. Includes mounting hardware.

GEAR UP OFFICE

Viewable from both sides!

6 x 20"