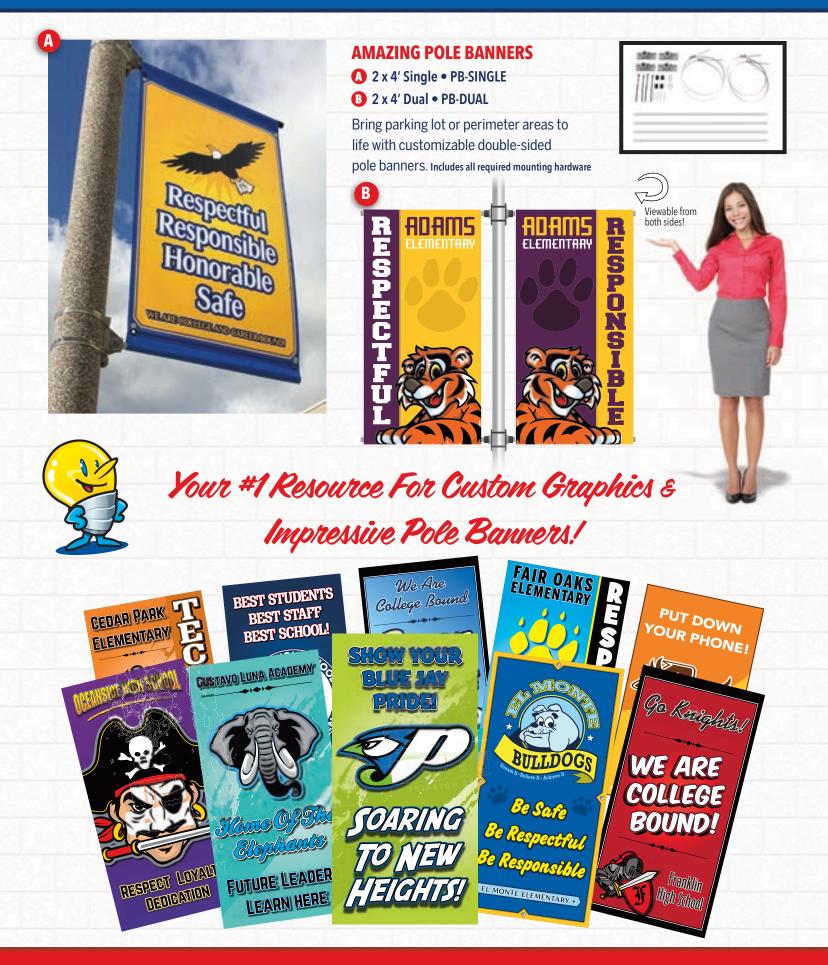

### **Stunning Pole Banners!**

School Pole Banners have high visual impact and community-wide exposure. Take your message to the parking and drop-off areas with these colorful Double-Sided graphics. We offer both standard (2 x 4') and custom size banners for any size light pole. We print in full color a single piece of long-lasting vinyl front and back. Finished banners include 2 inch pole pockets and a grommet at each corner and seamed to keep your banner in place. Each pole banner is digitally produced using an 18 oz. outdoor vinyl to withstand all weather conditions.

> The Quality & Workmanship Goes In Before Your School Name Goes On!

26 | Refer to Insert Guide for Pricing Information