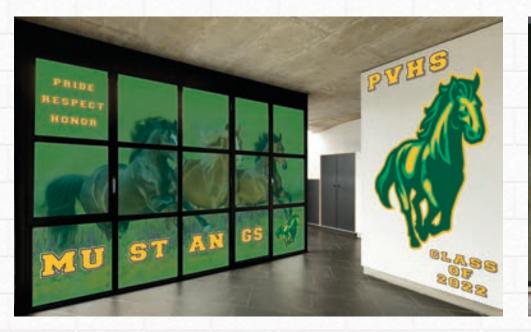

#### Vibrant, Impressive, Timely...One-Way See-Through Window Graphic

One-sided printing allows for a restricted view looking in, but full visibility looking out. Works with all window types, printed full color in various sizes and only visible from one side. Full color graphics allow your artwork, branding, and message to be reinforced in a colorful, eye-catching way. Cover an entire window to make your school more visible to the public eye. One-way window graphics are a cost-effective way to promote your core values and school safety.

## Unique material allows natural light to shine through.

- Reduces heat, glare & ultraviolet rays
- Use outside or inside windows for maximum impact
- · Easy to install and remove
- Funding available through Federal & State government "School Safety Programs"
- Bring your school windows alive!

Enhance classroom security and privacy by covering windows on classroom doors.