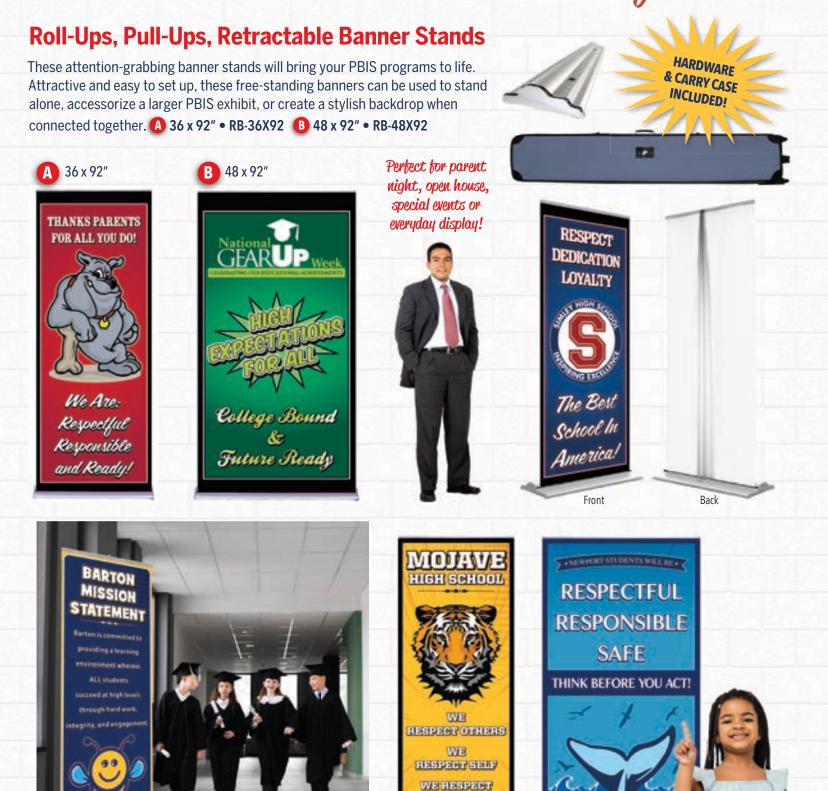

### **Stunning Pole Banners!**

School Pole Banners have high visual impact and community-wide exposure. Take your message to the parking and drop-off areas with these colorful Double-Sided graphics. We offer both standard (2 x 4') and custom size banners for any size light pole. We print in full color a single piece of long-lasting vinyl front and back. Finished banners include 2 inch pole pockets and a grommet at each corner and seamed to keep your banner in place. Each pole banner is digitally produced using an 18 oz. outdoor vinyl to withstand all weather conditions.

> The Quality & Workmanship Goes In Before Your School Name Goes On!

26 | Refer to Insert Guide for Pricing Information