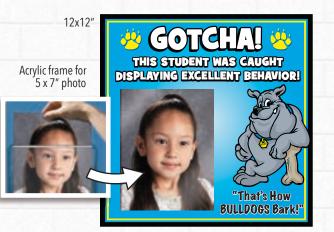

#### **CLASSROOM PHOTO RECOGNITION TOOL** 12 x 12" • RECBD-12X12

Includes acrylic frame for a drop-in 5x7" photo copy.

How do you recognize and salute your students? Perfect attendance, good behavior, academic achievement or showcase the students of the week / month — Our Original Photo Recognition wall graphics can do it all!