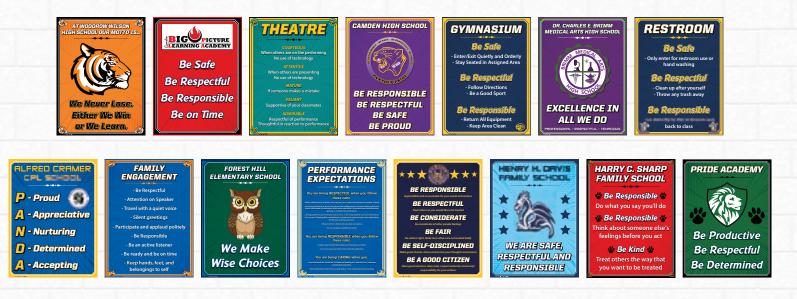

#### CLEAR & CONCISE MESSAGING + VISUAL REINFORCEMENT = POSITIVE OUTCOMES

## HEP YOU ACHIEVE YOURS

"We offer K-12 schools, district student services, and PBIS implementers, eye-catching messaging options to reinforce positive, predictable, nurturing, and safe environments for everyone in all school settings. Displaying high-quality messaging graphics school-wide is a proven and effective approach for providing students & teachers

the cues needed to reinforce a Positive School Culture."

- PILP Delivery Team

## Why Choose Us?

Your schedule is valuable. We take the stress and guesswork out of creating school-wide signage and visual reinforcement options. We save you precious time, meetings, headaches, and resources. We've worked with thousands of satisfied K-12 schools and districts like yours nation-wide.

Why Choose Us?

1. We deliver professional graphics and cutting-edge designs for PBIS, AVID, GEAR UP, Character Education / SEL, Recognition Wall Displays, English Language Learners, and CA PBIS Award Programs, just to name a few.