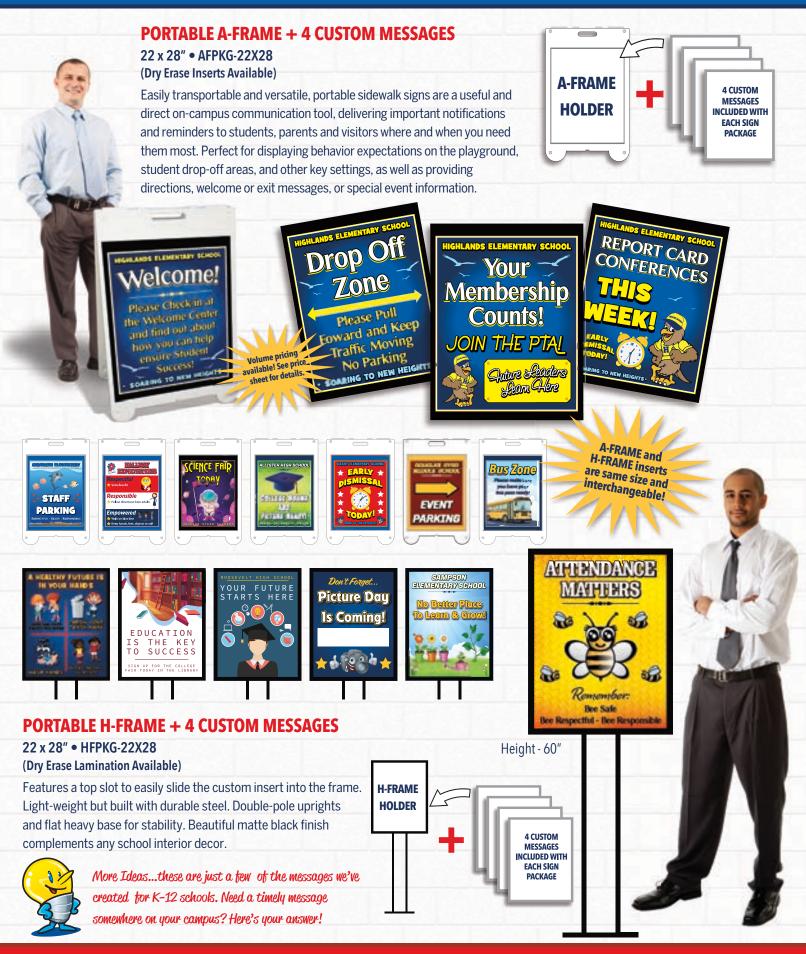

## New Portable Signage That Will Work for You!

For Help with Your Order, Please Call (800) 544-0844 or Email: info@k12branding.com | 11

PROPERTY WITH

PRIDE

E OF THE TI

NEWPORT MIDDLE SCH

Best on the Beach

#### **DOUBLE-SIDED WALL MOUNT SIGNS**

#### 6 x 20" • DSWM-6X20 10 x 10" • DSWM-10X10

Help avoid confusion in hallways. Our wall mount sign displays perpendicularly from the wall and easy to read from a distance. Use as a location, directional, or hallway street sign. Includes mounting hardware.

GEAR UP OFFICE

Viewable from both sides!

6 x 20"